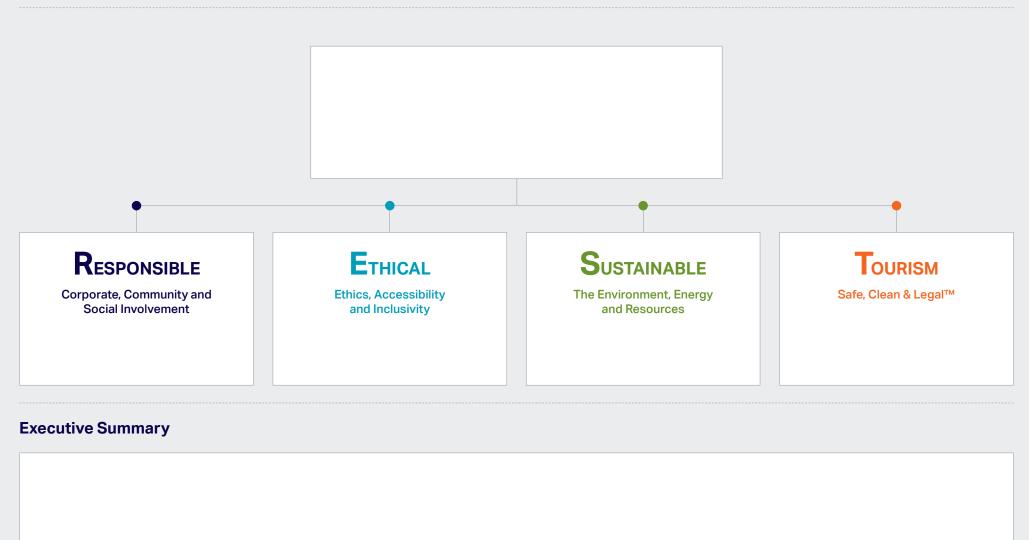

### The REST Scheme is based on 3 Pillars

#### **RESPONSIBLE**

#### Corporate Social Responsibility (CSR), Community and Involvement

Pillar 1; 'Responsible' is designed to recognise a property and its teams' work within its local community. This could be anything from local suppliers, initiatives in schools and charities.

Responsible is about the social impact a business can make.

#### **ETHICAL**

## Inclusivity and Integrity

A good business has a clear ethos and demonstrable commitments to equal opportunities, excellent employee benefits and approach to staff wellbeing. Committed training and development of staff especially from the local area.

#### **SUSTAINABLE**

## **Environmental and Economic Management**

Designed to support your business work towards net zero and to further develop benchmarking and more importantly share best practice. Our accreditation reviews the initiatives you employ to reduce your carbon footprint including what you have in place for reducing waste, water, pollution and energy consumption.

#### Safe, Clean & Legal™ is the bedrock of the REST accreditation

Validated through a Primary Authority partnership and ratified by the Secretary of State for BEIS with Cornwall Council, the Safe, Clean & Legal™ accreditation uses EHO approved protocols as well as all other mandatory regulatory requirements to independently assess and grade businesses as safe and compliant.